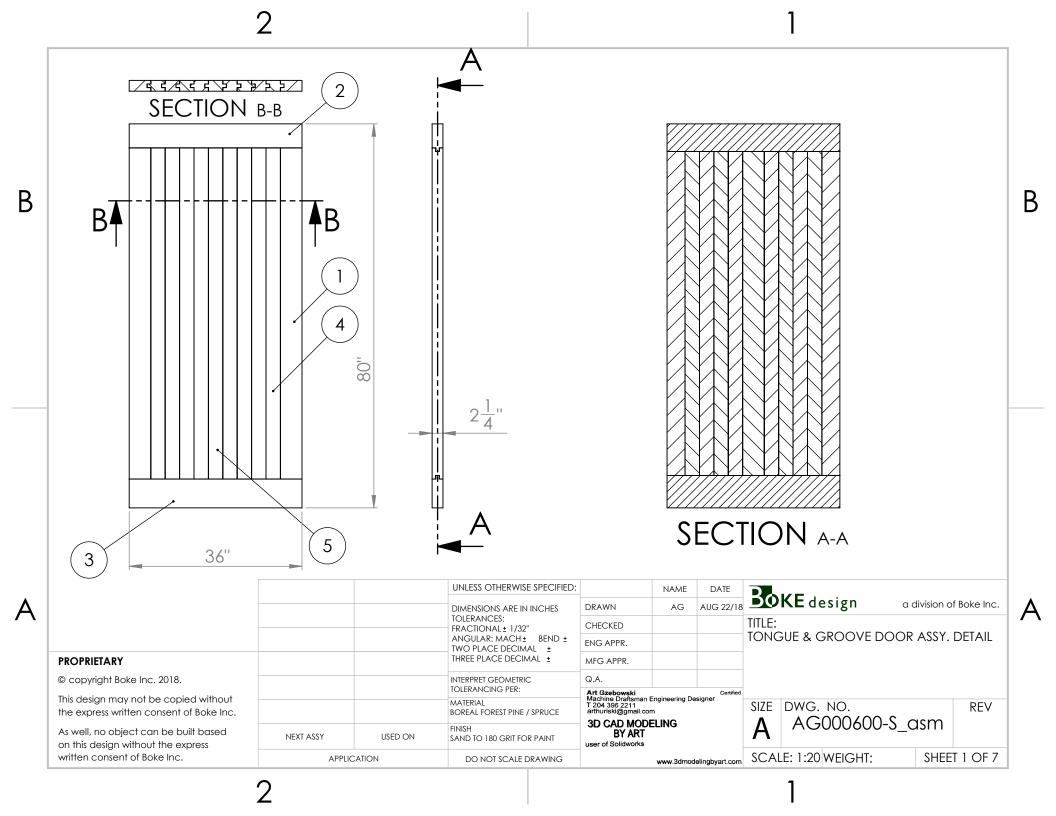

В

| ITEM NO. | PART NUMBER | DESCRIPTION                                 | QTY. |
|----------|-------------|---------------------------------------------|------|
| 1        | A000127-S   | 2-1/4" X 4-1/2" X 69" STILE                 | 2    |
| 2        | A000128-S   | 2-1/4" X 5-3/4" X 36" TOP RAIL              | 1    |
| 3        | A000129-S   | 2-1/4" X 6-3/4" X 36" BOTTOM<br>RAIL        | 1    |
| 4        | A000130-S   | 2-1/4" X 3-3/4" PANEL BOARD                 | 8    |
| 5        | A000131-S   | 2-1/4" X 4-1/2" X 69" PANEL<br>CENTER BOARD | 1    |