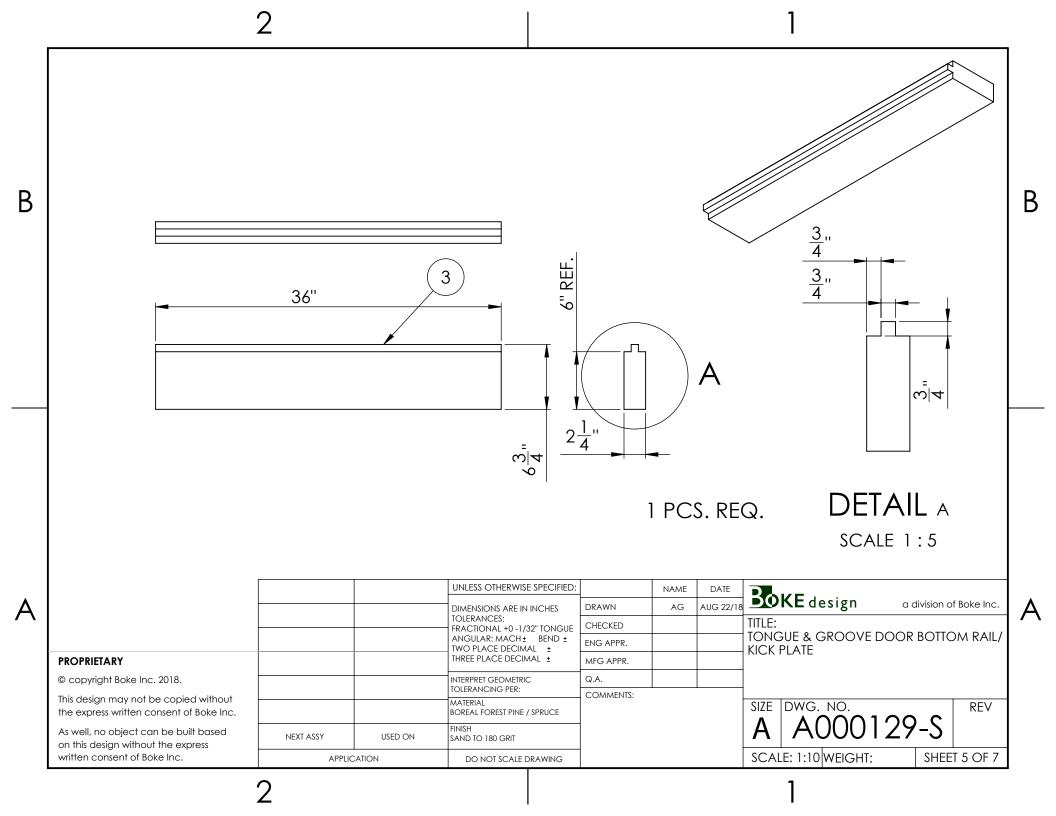

В

| ITEM NO. | PART NUMBER | DESCRIPTION                                 | QTY. |
|----------|-------------|---------------------------------------------|------|
| 1        | A000127-S   | 2-1/4" X 4-1/2" X 69" STILE                 | 2    |
| 2        | A000128-S   | 2-1/4" X 5-3/4" X 36" TOP RAIL              | 1    |
| 3        | A000129-S   | 2-1/4" X 6-3/4" X 36" BOTTOM<br>RAIL        | 1    |
| 4        | A000130-S   | 2-1/4" X 3-3/4" PANEL BOARD                 | 8    |
| 5        | A000131-S   | 2-1/4" X 4-1/2" X 69" PANEL<br>CENTER BOARD | 1    |