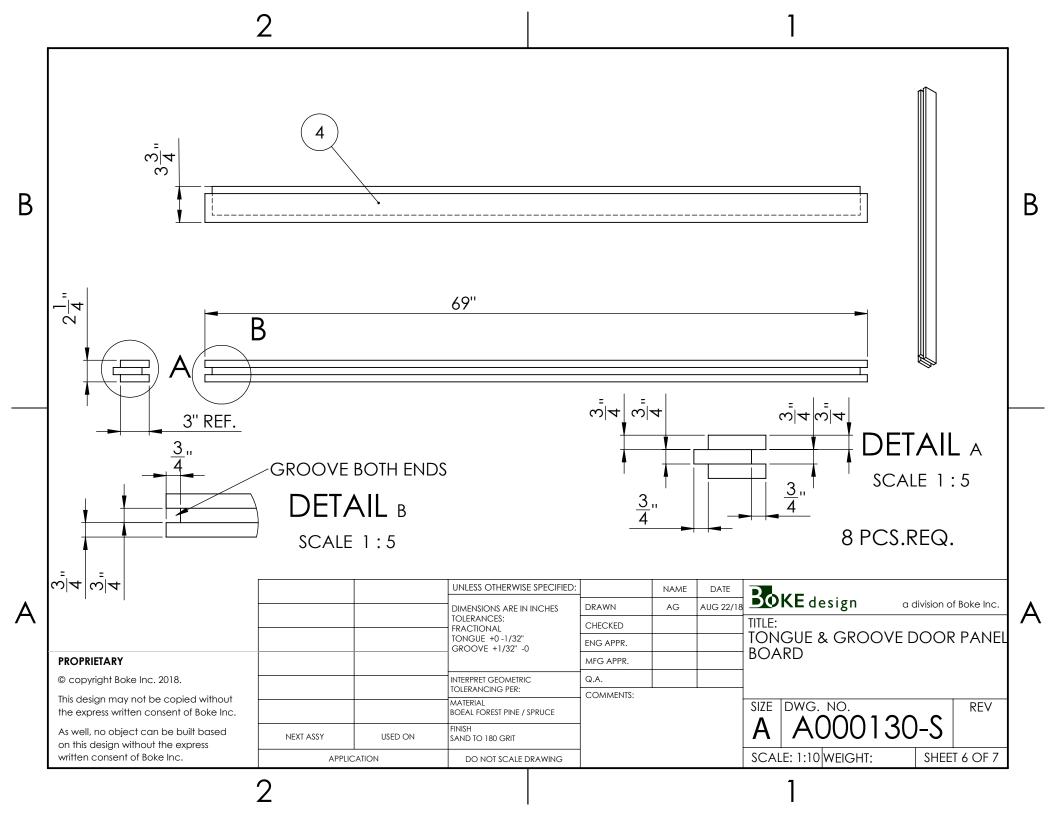

В

| ITEM NO. | PART NUMBER | DESCRIPTION                                 | QTY. |
|----------|-------------|---------------------------------------------|------|
| 1        | A000127-S   | 2-1/4" X 4-1/2" X 69" STILE                 | 2    |
| 2        | A000128-S   | 2-1/4" X 5-3/4" X 36" TOP RAIL              | 1    |
| 3        | A000129-S   | 2-1/4" X 6-3/4" X 36" BOTTOM<br>RAIL        | 1    |
| 4        | A000130-S   | 2-1/4" X 3-3/4" PANEL BOARD                 | 8    |
| 5        | A000131-S   | 2-1/4" X 4-1/2" X 69" PANEL<br>CENTER BOARD | 1    |