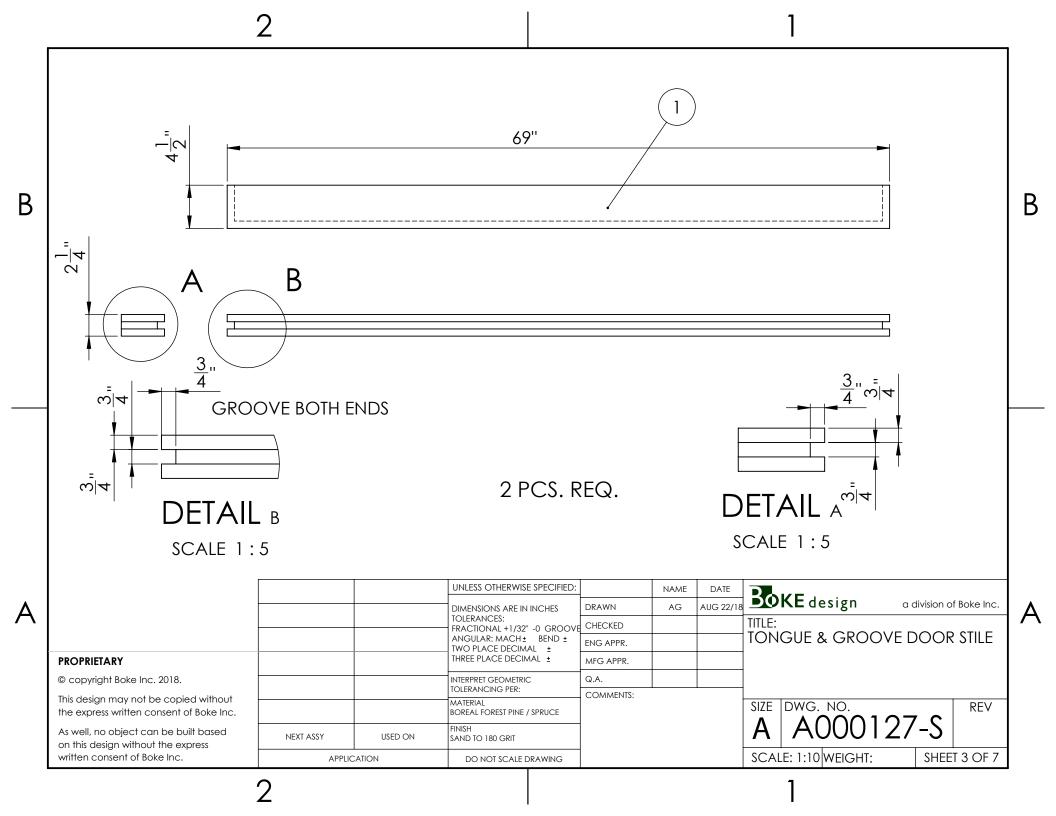

В

| ITEM NO. | PART NUMBER | DESCRIPTION                                 | QTY. |
|----------|-------------|---------------------------------------------|------|
| 1        | A000127-S   | 2-1/4" X 4-1/2" X 69" STILE                 | 2    |
| 2        | A000128-S   | 2-1/4" X 5-3/4" X 36" TOP RAIL              | 1    |
| 3        | A000129-S   | 2-1/4" X 6-3/4" X 36" BOTTOM<br>RAIL        | 1    |
| 4        | A000130-S   | 2-1/4" X 3-3/4" PANEL BOARD                 | 8    |
| 5        | A000131-S   | 2-1/4" X 4-1/2" X 69" PANEL<br>CENTER BOARD | 1    |