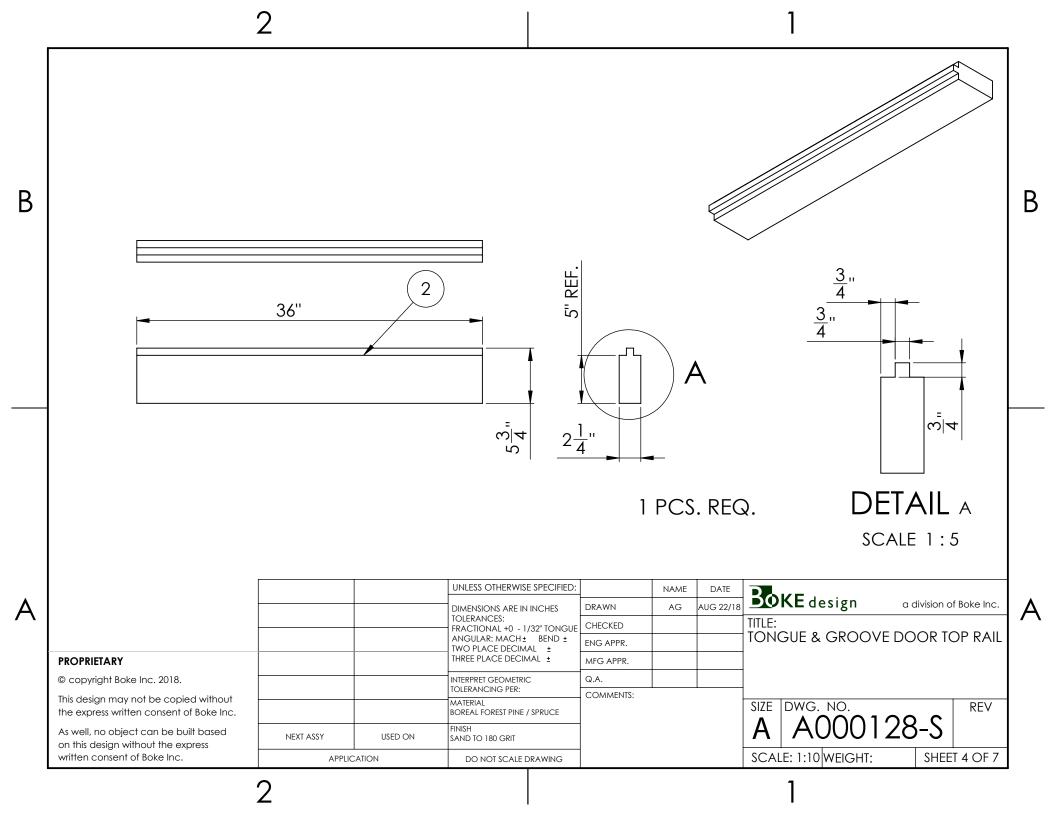

В

| ITEM NO. | PART NUMBER | DESCRIPTION                                 | QTY. |
|----------|-------------|---------------------------------------------|------|
| 1        | A000127-S   | 2-1/4" X 4-1/2" X 69" STILE                 | 2    |
| 2        | A000128-S   | 2-1/4" X 5-3/4" X 36" TOP RAIL              | 1    |
| 3        | A000129-S   | 2-1/4" X 6-3/4" X 36" BOTTOM<br>RAIL        | 1    |
| 4        | A000130-S   | 2-1/4" X 3-3/4" PANEL BOARD                 | 8    |
| 5        | A000131-S   | 2-1/4" X 4-1/2" X 69" PANEL<br>CENTER BOARD | 1    |