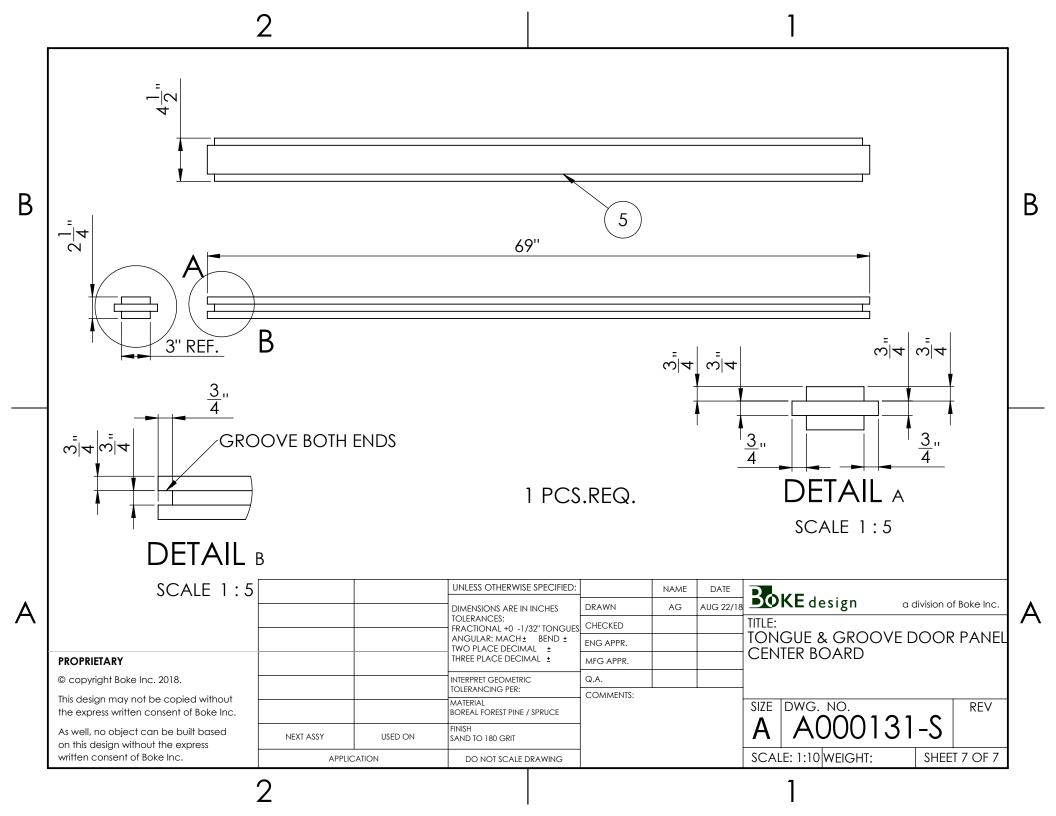

В

| ITEM NO. | PART NUMBER | DESCRIPTION                                 | QTY. |
|----------|-------------|---------------------------------------------|------|
| 1        | A000127-S   | 2-1/4" X 4-1/2" X 69" STILE                 | 2    |
| 2        | A000128-S   | 2-1/4" X 5-3/4" X 36" TOP RAIL              | 1    |
| 3        | A000129-S   | 2-1/4" X 6-3/4" X 36" BOTTOM<br>RAIL        | 1    |
| 4        | A000130-S   | 2-1/4" X 3-3/4" PANEL BOARD                 | 8    |
| 5        | A000131-S   | 2-1/4" X 4-1/2" X 69" PANEL<br>CENTER BOARD | 1    |