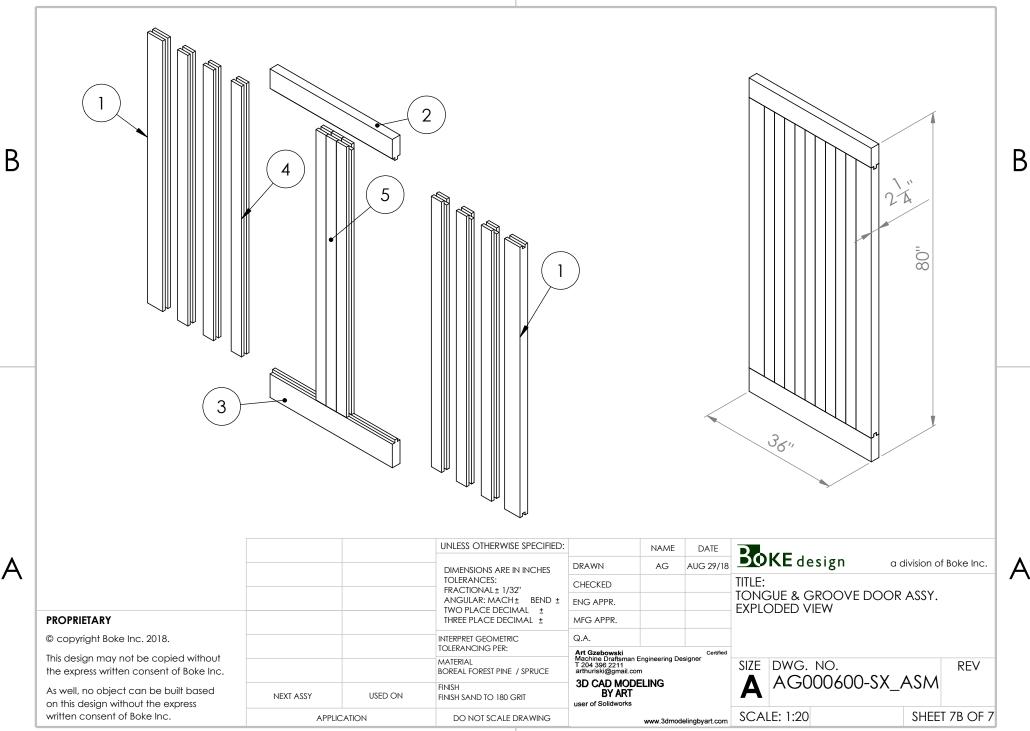

В

| ITEM NO. | PART NUMBER | DESCRIPTION                                 | QTY. |
|----------|-------------|---------------------------------------------|------|
| 1        | A000127-S   | 2-1/4" X 4-1/2" X 69" STILE                 | 2    |
| 2        | A000128-S   | 2-1/4" X 5-3/4" X 36" TOP RAIL              | 1    |
| 3        | A000129-S   | 2-1/4" X 6-3/4" X 36" BOTTOM<br>RAIL        | 1    |
| 4        | A000130-S   | 2-1/4" X 3-3/4" PANEL BOARD                 | 8    |
| 5        | A000131-S   | 2-1/4" X 4-1/2" X 69" PANEL<br>CENTER BOARD | 1    |