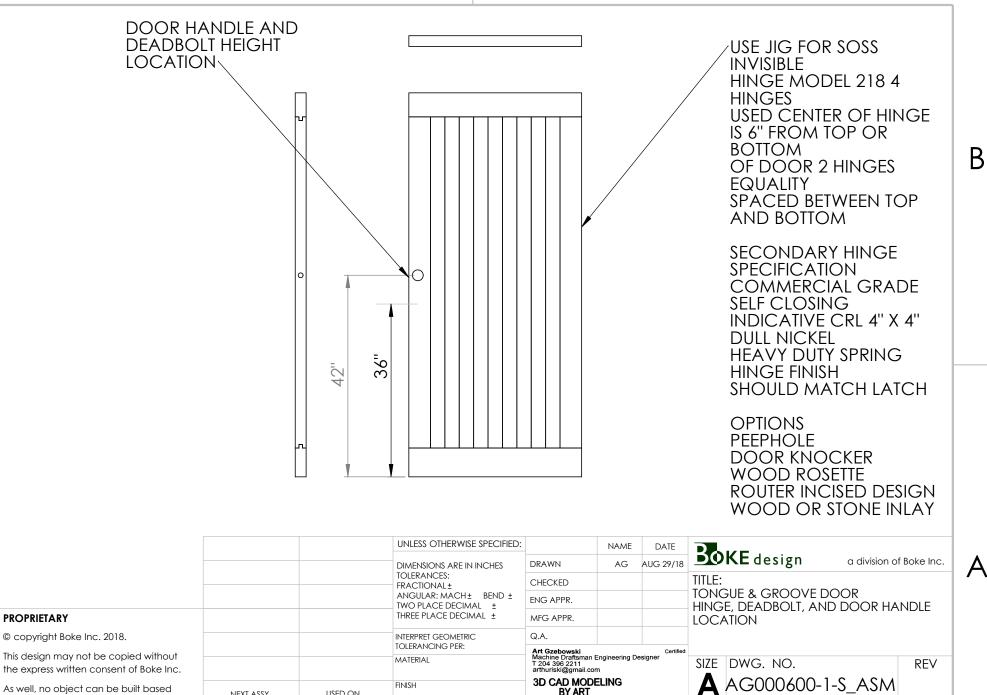

uilt based on this design without the express       | NEXT ASSY   | USED ON |       |                                                             | BY ART<br>user of Solidworks                                                                              |      |                      | /         |
|  | written consent of Boke Inc.                                                   | APPLICATION |         | D     | O NOT SCALE DRAWING                                         | www.3dmodelingbyart.com                                                                                   |      |                      |           |

Boke design a division of Boke Inc.

TITLE:
TONGUE & GROOVE DOOR
BILL OF MATERIALS

SIZE DWG. NO.
AG000600-S\_asm

В

Α

SCALE: 1:20 WEIGHT: SHEET 2 OF 7

2

1













**BY ART** 

www.3dmodelingbyart.com

user of Solidworks

DO NOT SCALE DRAWING

on this design without the express

written consent of Boke Inc.

**NEXT ASSY** 

USED ON

APPLICATION

SCALE: 1:20

SHEET 7A OF 7